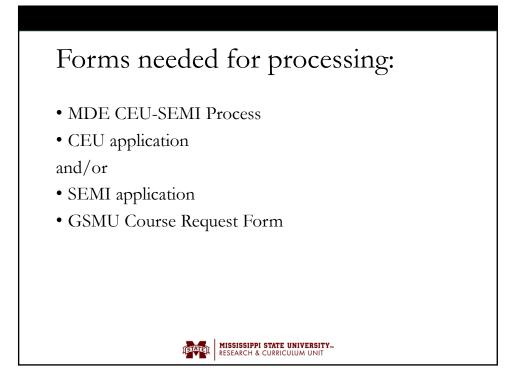

## Process

- You should be able to complete the process shown on the Helpdesk webpage, if assistance is needed please email our helpdesk.
- Following the steps and allowing plenty of time (4-6 weeks ahead of the meeting) will help expedite the process
- When sending to the helpdesk whether by email or through the website please make your subject line align with your request. For example:
  - Subject: MDE CEU-SEMI request for Automotive meetings.