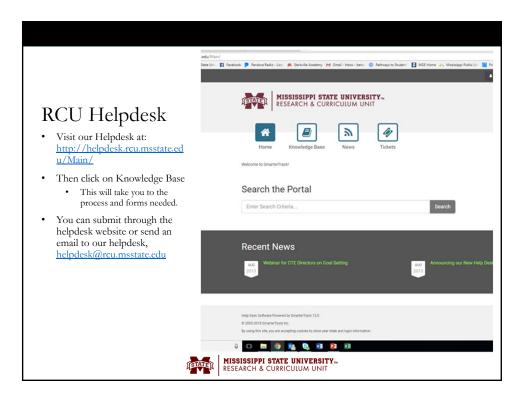

## Process

- You should be able to complete the process shown on the Helpdesk webpage, if assistance is needed please email our helpdesk.
- Following the steps and allowing plenty of time (4-6 weeks ahead of the meeting) will help expedite the process
- When sending to the helpdesk whether by email or through the website please make your subject line align with your request. For example:
  - Subject: MDE CEU-SEMI request for Automotive meetings.